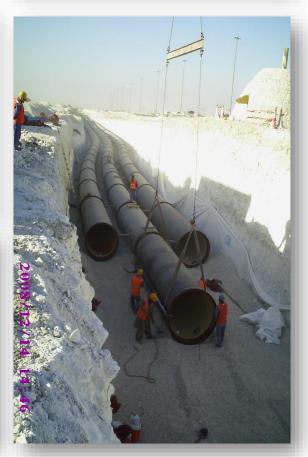

As an Associated Pipe Line Contractor, it became actively involved in all phases of the pipeline construction industry on a nationwide basis. K2 Water and Drainage division was involved in the construction of pipe lines and completed over 500 kilometres of pipeline installation. K2 has successfully completed pipelines from 100 mm to 1600 mm diameter.

#### a. Piping

- i. Water Pipeline Service: Our specialized engineers and staff expert in DI Pipe Wrapping, DI Pipe laying and fittings, Joint-wrapping, Testing, swabbing, sterilization, flushing. Cut and connect to existing pipes 100 mm dia upto 1600 mm dia pipe. We do all jobs as per kehramma specifications being an approved kehramma contractor.
- ii. Drainage pipeline service: We are specialized in DI Pipe, GRP, HDPE, Wrapping, DI Pipe laying and fittings, Joint-wrapping, Testing, flushing and cut and connect to existing pipes with different sizes and approved Ashghal contractor and follows guidelines of Ashghal.
- b. Road Work & Maintenance
  - i. Interlock
  - ii. Kerb stones
- iii. Sub base
- iv. Asphalt
- c. Building Construction & Maintenance (Building/Villa)
- d. Landscaping
- e. Civil Work Maintenance