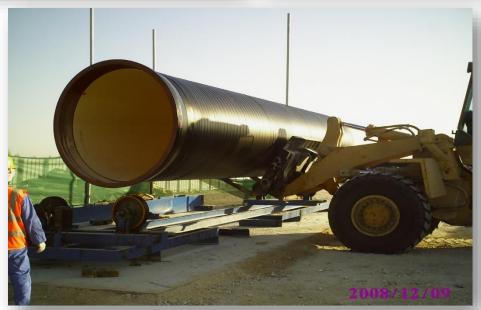

As an Associated Pipe Line Contractor, it became actively involved in all phases of the pipeline construction industry on a nationwide basis. K2 Water and Drainage division was involved in the construction of pipe lines and completed over 500 kilometres of pipeline installation. K2 has successfully completed pipelines from 100 mm to 1600 mm diameter.

#### 6. Projects Photos

| S/N | Project                                                                | Client/<br>Consultant | Main<br>Contractor    | Scope                                                                                                 |
|-----|------------------------------------------------------------------------|-----------------------|-----------------------|-------------------------------------------------------------------------------------------------------|
| 1   | Qetaifan Island North Phase-1,<br>Package 4 (QIN4)                     | Qetaifan<br>Projects  | CCC/ TCC Jv.          | Installation, Testing and Commissioning and Handing Over of the Storm Water and Foul Sewer Pipe (GRP) |
| 2   | Qetaifan Island North Phase-1,<br>Package 4 (QIN4)                     | Qetaifan<br>Projects  | CCC/TCC Jv.           | Instalation of TSE Chamber fittings                                                                   |
| 3   | C299 - Road & Infrastructure in Doha<br>Industrial Area -Package 3     | Ashghal               | Qatar<br>Building Co. | Potable Water House<br>Connection works                                                               |
| 4   | Road and Infrastructure in Al<br>Mearad & Southwest Mauaither          | Ashghal               | Marbu<br>Contracting  | Potable Water House<br>Connection works                                                               |
| 5   | Qetaifan Island North Phase-1,<br>Package 4 (QIN4)                     | Qetaifan<br>Projects  | CCC/TCC Jv.           | Supply of HDPE welders                                                                                |
| 6   | Road & Infrastructure Works in South<br>of Al Meshaf Package-09 QS049  | Ashghal               | DCR - QBEC<br>Jv.     | DI & HDPE Joint Works                                                                                 |
| 7   | Road & Infrastructure Works in South of Al Meshaf Package-09 QS049     | Ashghal               | DCR - QBEC<br>Jv.     | Water House Connection                                                                                |
| 8   | Road & Infrastructure in Al Ebb and<br>Lebaib - Package 04 (DN099-P04) | Ashghal               | QBS<br>Construction   | Installation of Sewage<br>House Connection                                                            |