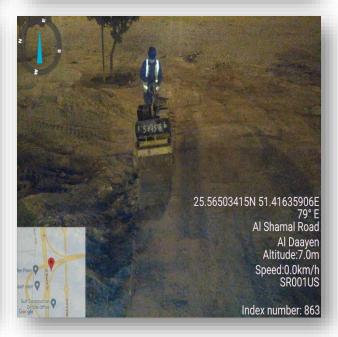

#### 6. Projects Photos

| S/N | Project                                                                | Client/<br>Consultant | Main<br>Contractor    | Scope                                                                                                 |
|-----|------------------------------------------------------------------------|-----------------------|-----------------------|-------------------------------------------------------------------------------------------------------|
| 1   | Qetaifan Island North Phase-1,<br>Package 4 (QIN4)                     | Qetaifan<br>Projects  | CCC/ TCC Jv.          | Installation, Testing and Commissioning and Handing Over of the Storm Water and Foul Sewer Pipe (GRP) |
| 2   | Qetaifan Island North Phase-1,<br>Package 4 (QIN4)                     | Qetaifan<br>Projects  | CCC/TCC Jv.           | Instalation of TSE Chamber fittings                                                                   |
| 3   | C299 - Road & Infrastructure in Doha<br>Industrial Area -Package 3     | Ashghal               | Qatar<br>Building Co. | Potable Water House<br>Connection works                                                               |
| 4   | Road and Infrastructure in Al<br>Mearad & Southwest Mauaither          | Ashghal               | Marbu<br>Contracting  | Potable Water House<br>Connection works                                                               |
| 5   | Qetaifan Island North Phase-1,<br>Package 4 (QIN4)                     | Qetaifan<br>Projects  | CCC/TCC Jv.           | Supply of HDPE welders                                                                                |
| 6   | Road & Infrastructure Works in South<br>of Al Meshaf Package-09 QS049  | Ashghal               | DCR - QBEC<br>Jv.     | DI & HDPE Joint Works                                                                                 |
| 7   | Road & Infrastructure Works in South of Al Meshaf Package-09 QS049     | Ashghal               | DCR - QBEC<br>Jv.     | Water House Connection                                                                                |
| 8   | Road & Infrastructure in Al Ebb and<br>Lebaib - Package 04 (DN099-P04) | Ashghal               | QBS<br>Construction   | Installation of Sewage<br>House Connection                                                            |

| S/N | Project                                                                                    | Client/ Consultant   | Main<br>Contractor        | Scope                                              |
|-----|--------------------------------------------------------------------------------------------|----------------------|---------------------------|----------------------------------------------------|
| 1   | Road & Infrastructure in Al Sailiya<br>and Al Atiya Housing/Army Camp<br>Road - C304-DW080 | ITALCONSULT          | Qatar<br>Building Co.     | Installation of<br>Sewerage House<br>Connection    |
| 2   | Qetaifan Island North Phase-1,<br>Package 4 (QIN4)                                         | Qetaifan<br>Projects | CCC/TCC Jv.               | DI Pipe cutting                                    |
| 3   | C-319 RIW Park and Ride & Non-<br>Stadium Bus Infrastructure -<br>Package 2                | Ashghal              | Qatar<br>Building Co.     | Installation of Kerb<br>stone & Interlock<br>tiles |
| 4   | North Road Project                                                                         | Ashghal              | Power Waste<br>Management | Rehabilitation<br>works                            |
| 5   | C-311 Road & Infrastructure in<br>Doha, Industrial Area - Package 7                        | Ashghal              | Qatar<br>Building Co.     | Installation of<br>Interlock Tiles                 |